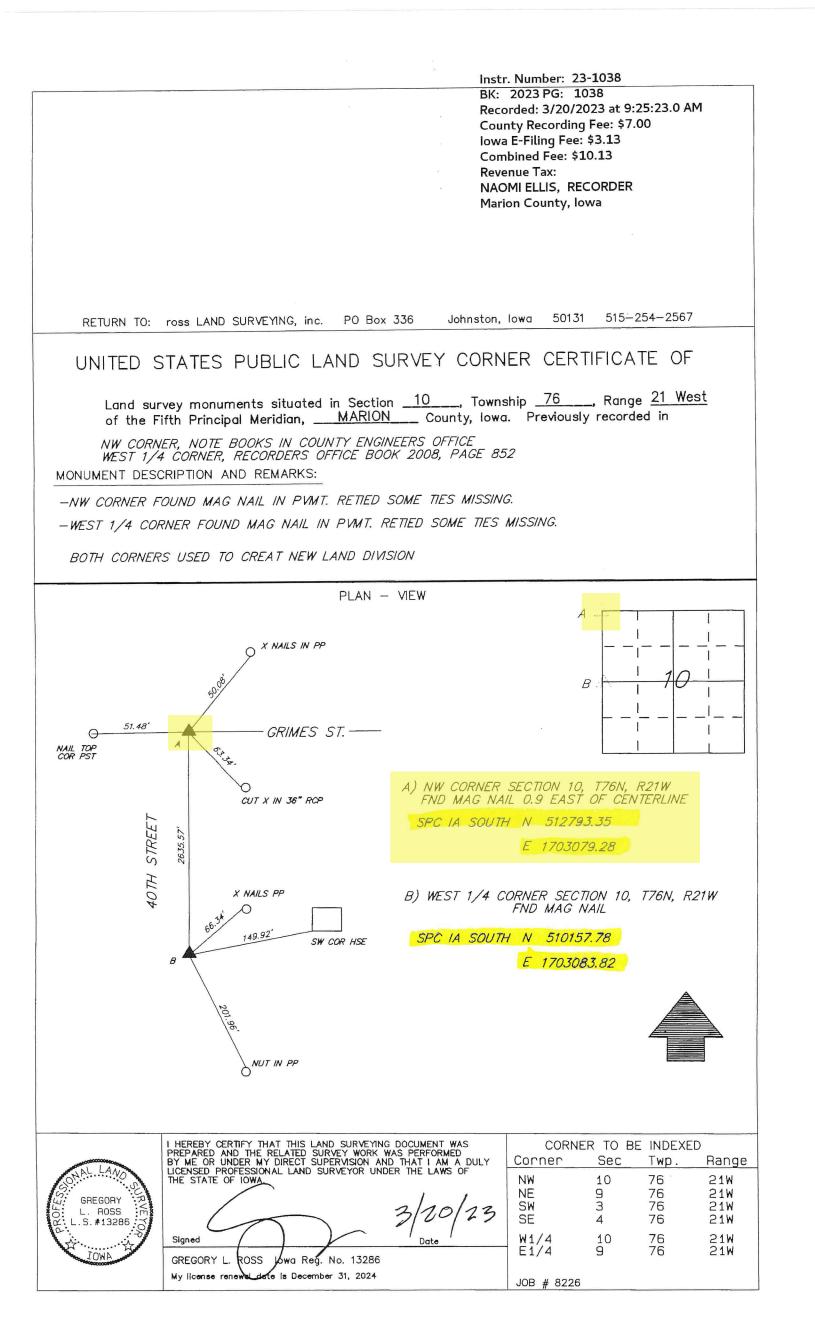

|                                      | 11.E. Cor 9-76-21                             |
|--------------------------------------|-----------------------------------------------|
|                                      | - Set 7-8-40                                  |
| Found 2- Field boulders 25 x 15 x 7" | Notes : wignalk                               |
| 2 12"×8"×6"                          |                                               |
|                                      | COR TELT V                                    |
| 1921 W 1991                          | PED. 78.75 0 4 3<br>9 10                      |
| set C.M. over Small Stone Larger     | Brito De top in the                           |
| one on N. side C.m.                  | 57.4 50.03